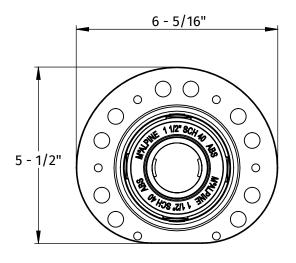

## **SPECIFICATION SHEET**

- SIMPLIFIES INSTALLATION OF FREE-STANDING TUBS
- INCLUDES SNAKEABLE EZ-CLICK™ TUB DRAIN
- COMPATIBLE WITH ALL MANUFACTURER'S TUBS WITH 2" DRAIN HOLE
- ASYMMETRIC MOUNTING PLATE ALLOWS FOR FLEXIBILITY WHEN INSTALLING IN CONSTRAINED SPACES
- ALLOWS FOR DRAIN TO BE REMOVED WITHOUT REMOVING THE TUB
- NO ACCESS PANEL REQUIRED
- INCLUDES 1 1/2" SOCKET ADAPTERS FOR BOTH PVC AND ABS SCH40 PIPE
- NOT FOR USE WITH LIQUID APPLIED OR SHEET MEMBRANES
- MUST BE INSTALLED IN A DRY AREA WITH NO POTENTIAL OF WATER CONTACT