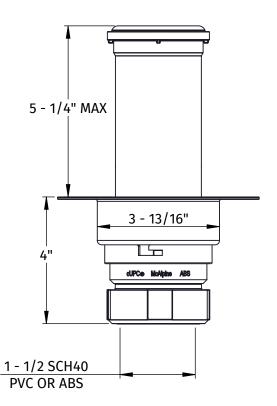

## **SPECIFICATION SHEET**

- SIMPLIFIES INSTALLATION OF FREE-STANDING TUBS
- INCLUDES SNAKEABLE EZ-CLICK™ TUB DRAIN
- COMPATIBLE WITH ALL MANUFACTURER'S TUBS WITH 2" DRAIN HOLE
- ASYMMETRIC MOUNTING PLATE ALLOWS FOR FLEXIBILITY WHEN INSTALLING IN CONSTRAINED SPACES
- ALLOWS FOR DRAIN TO BE REMOVED WITHOUT REMOVING THE TUB
- NO ACCESS PANEL REQUIRED
- INCLUDES 1 1/2" SOCKET ADAPTERS FOR BOTH PVC AND ABS SCH40 PIPE
- NOT FOR USE WITH LIQUID APPLIED OR SHEET MEMBRANES
- MUST BE INSTALLED IN A DRY AREA WITH NO POTENTIAL OF WATER CONTACT