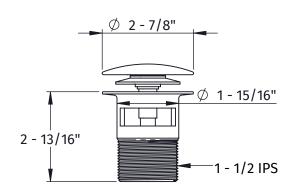

## **SPECIFICATION SHEET**

- SIMPLIFIES INSTALLATION OF FREE-STANDING TUBS
- INCLUDES SNAKEABLE EZ-CLICK™ TUB DRAIN
- COMPATIBLE WITH ALL MANUFACTURER'S TUBS WITH 2" DRAIN HOLE
- ASYMMETRIC MOUNTING PLATE ALLOWS FOR FLEXIBILITY WHEN INSTALLING IN CONSTRAINED SPACES
- ALLOWS FOR DRAIN TO BE REMOVED WITHOUT REMOVING THE TUB
- NO ACCESS PANEL REQUIRED
- INCLUDES 1 1/2" SOCKET ADAPTERS FOR BOTH PVC AND ABS SCH40 PIPE
- NOT FOR USE WITH LIQUID APPLIED OR SHEET MEMBRANES
- MUST BE INSTALLED IN A DRY AREA WITH NO POTENTIAL OF WATER CONTACT