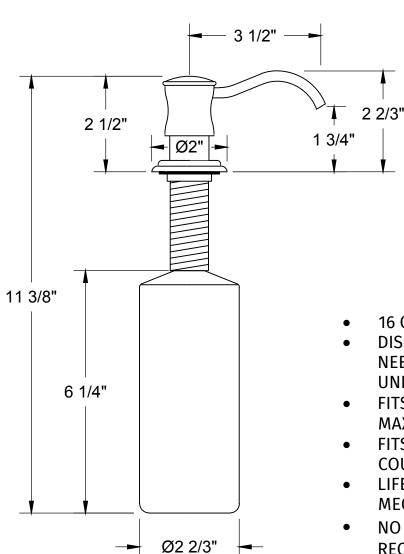

## **SPECIFICATION SHEET**

- DISPENSER FILLS FROM TOP. NO NEED TO REMOVE BOTTLE UNDERNEATH.
- FITS 1 1/8" MINIMUM, 1 1/2"
  MAXIMUM HOLE IN DECK
- FITS UP TO 2" THICK COUNTERTOP.
- LIFETIME WARRANTY ON PUMP MECHANISM
- NO MINIMUM DECK THICKNESS REQUIRED