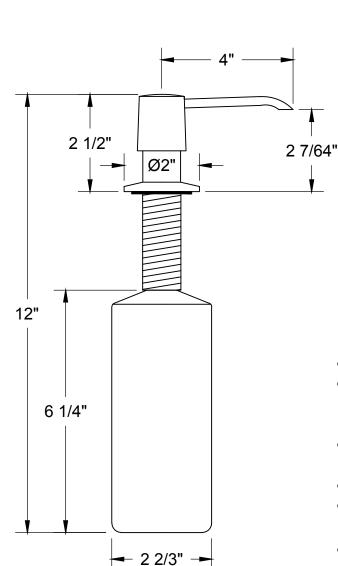

# MT125

# CONTEMPORARY STYLE SOAP/LOTION DISPENSER

## **SPECIFICATION SHEET**

- 16 OZ RESERVOIR BOTTLE
- DISPENSER FILLS FROM TOP. NO NEED TO REMOVE BOTTLE UNDERNEATH.
- FITS 1 1/8" MINIMUM, 1 1/2" MAXIMUM HOLE IN DECK
- FITS UP TO 2" THICK COUNTERTOP.
- LIFETIME WARRANTY ON PUMP MECHANISM
- NO MINIMUM DECK THICKNESS REQUIRED