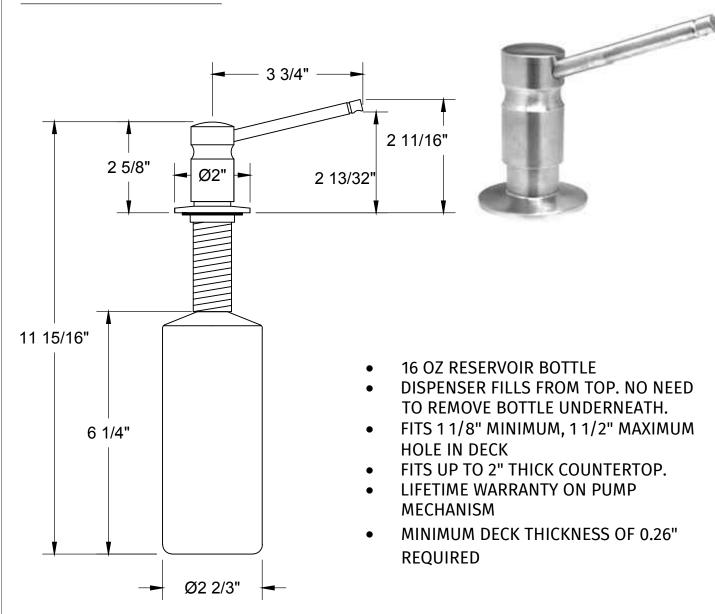

### MT102

## EURO STYLE SOAP/LOTION DISPENSER

# Mountain Plumbing Products

#### **SPECIFICATION SHEET**



#### WARRANTY

FOR WARRANTY INFO PLEASE VISIT WWW.MOUNTAINPLUMBING.COM/PAGE/RESOURCES/WARRANTY

#### **FINISH CARE & MAINTENANCE**

NEVER USE ANY HARSH ALKALI, ACID BASED DETERGENTS OR CLEANERS SUCH AS SOFT SCRUB®, SCRUBBING BUBBLES® OR COMET® TO CLEAN. DO NOT USE BRILLO® AND SCOTCH BRITE® PADS. THESE WILL ALL HARM THE FINISH. TO CLEAN, USE ONLY A DAMP SOFT CLOTH AND WIPE USING A SOFT CLOTH. STANDARD WINDEX® CAN ALSO BE USED SPARINGLY. IT IS NOT NECESSARY TO WIPE HARD TO REMOVE SPOTS. TO MAINTAIN THE FINISH, WIPE WITH A SOFT DRY CLOTH AFTER USE. AN OCCASIONAL COAT OF PURE CARNAUBA WAX WITHOUT CLEANERS WILL HELP PROTECT THE FINISH.