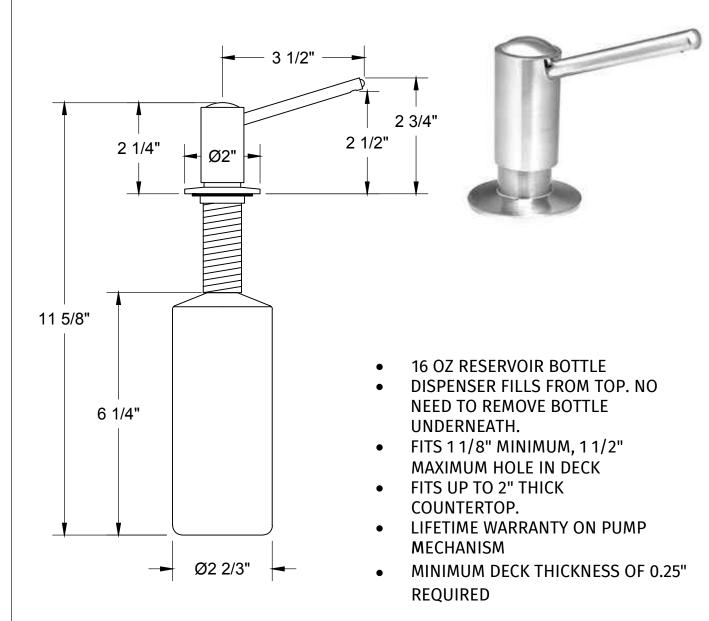

## MT100

# PHOENIX STYLE SOAP/LOTION DISPENSER

## **SPECIFICATION SHEET**





### **WARRANTY**

FOR WARRANTY INFO PLEASE VISIT WWW.MOUNTAINPLUMBING.COM/PAGE/RESOURCES/WARRANTY

#### **FINISH CARE & MAINTENANCE**

NEVER USE ANY HARSH ALKALI, ACID BASED DETERGENTS OR CLEANERS SUCH AS SOFT SCRUB®, SCRUBBING BUBBLES® OR COMET® TO CLEAN. DO NOT USE BRILLO® AND SCOTCH BRITE® PADS. THESE WILL ALL HARM THE FINISH. TO CLEAN, USE ONLY A DAMP SOFT CLOTH AND WIPE USING A SOFT CLOTH. STANDARD WINDEX® CAN ALSO BE USED SPARINGLY. IT IS NOT NECESSARY TO WIPE HARD TO REMOVE SPOTS. TO MAINTAIN THE FINISH, WIPE WITH A SOFT DRY CLOTH AFTER USE. AN OCCASIONAL COAT OF PURE CARNAUBA WAX WITHOUT CLEANERS WILL HELP PROTECT THE FINISH.