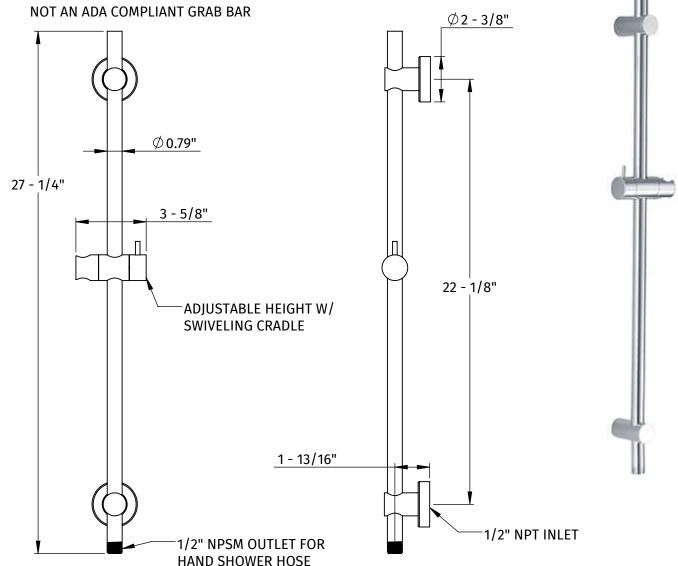

## **SPECIFICATION SHEET**

- INTEGRAL WATER OUTLET ELIMINATES THE NEED FOR SEPARATE WATERWAY ELBOW
- ALL BRASS CONSTRUCTION
- HAND SHOWER HOLDER IS ADJUSTABLE IN HEIGHT AND ANGLE
- MOUNTING HARDWARE INCLUDED