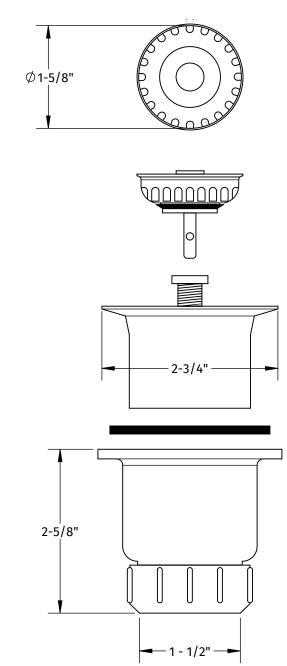

### SPECIFICATION SHEET

- FITS STANDARD 2" BAR SINK DRAIN OPENING
- MAXIMUM SINK THICKNESS 1/2"
- POLYPROPYLENE BODY