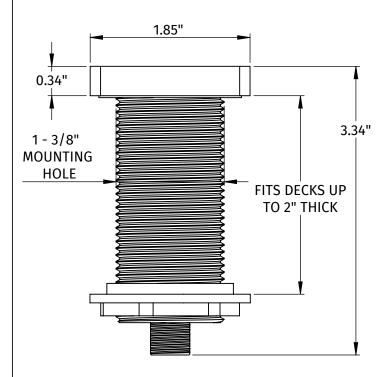

#### **SPECIFICATION SHEET**

- REQUIRES Ø 1 3/8" MOUNTING HOLE
- WILL FIT UP TO 2" THICK DECK
- AIR ACTUATED
- ELECTRICAL BOX & AIR HOSE NOT INCLUDED
- NO TOOLS REQUIRED FOR INSTALLATION
- SOLID BRASS BUTTON AND FLANGE
- REPLACEMENT PUSH BUTTON FOR MOUNTAIN PLUMBING AND OTHER MANUFACTURERS' AIR SWITCHES