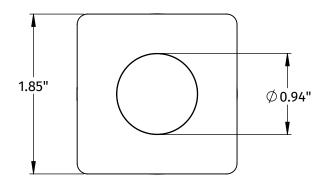

#### **SPECIFICATION SHEET**

- REQUIRES Ø 1 3/8" MOUNTING HOLE
- WILL FIT UP TO 2" THICK DECK
- AIR ACTUATED
- ELECTRICAL BOX & AIR HOSE NOT INCLUDED
- NO TOOLS REQUIRED FOR INSTALLATION
- SOLID BRASS BUTTON AND FLANGE
- REPLACEMENT PUSH BUTTON FOR MOUNTAIN PLUMBING AND OTHER MANUFACTURERS' AIR SWITCHES