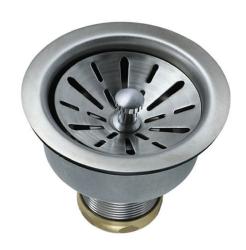

# MT310

# V-SHAPE BASKET & STAINLESS BODY

## **SPECIFICATION SHEET**

- FITS STANDARD 3 1/2" DRAIN OPENING
- STAINLESS STEEL BODY, FLANGE, AND STRAINER BASKET
- SPRING-LOADED CENTER POST
- FITS SINKS UP TO 1 1/4" THICK