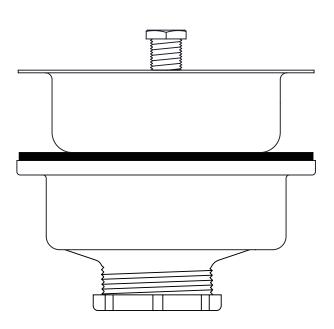

## **SPECIFICATION SHEET**

- FITS STANDARD 3 1/2" DRAIN OPENING
- STAINLESS STEEL BODY, FLANGE, AND STRAINER BASKET
- SPRING-LOADED CENTER POST
- FITS SINKS UP TO 1 1/4" THICK