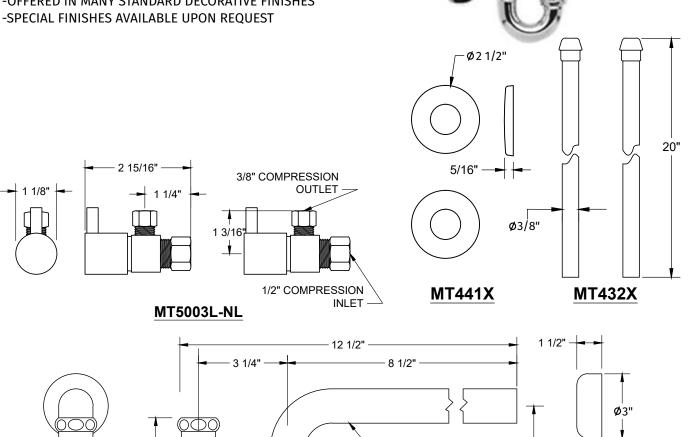

## **SPECIFICATION SHEET**

- -TWO LEAD FREE CUPC CERTIFIED MT5003L-NL VALVES WITH 1/4 TURN CERAMIC DISC CARTRIDGE
- -(5/8" O.D.) 1/2" COMPRESSION INLET
- -3/8" O.D. COMPRESSION OUTLET
- -TWO MT432X NO LEAD SUPPLY TUBES
- -TWO MT441X SURE GRIP WALL ESCUTCHEONS
- -ONE MT301X 1-1/4" x 1-1/4" P-TRAP
- -ONE MT314X HIGH BOX FLANGE
- -OFFERED IN MANY STANDARD DECORATIVE FINISHES