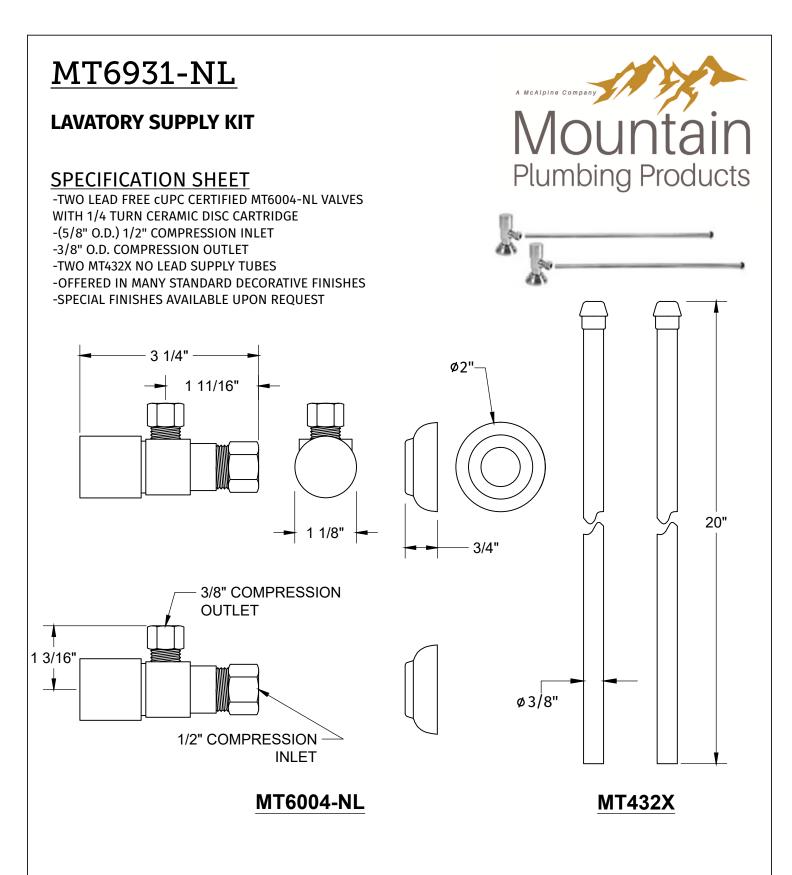

## WARRANTY

FOR WARRANTY INFO PLEASE VISIT WWW.MOUNTAINPLUMBING.COM/PAGE/RESOURCES/WARRANTY

## **FINISH CARE & MAINTENANCE**

NEVER USE ANY HARSH ALKALI, ACID BASED DETERGENTS OR CLEANERS SUCH AS SOFT SCRUB®, SCRUBBING BUBBLES® OR COMET® TO CLEAN. DO NOT USE BRILLO® OR SCOTCH BRITE® PADS. THESE WILL ALL HARM THE FINISH. TO CLEAN, USE ONLY A DAMP SOFT CLOTH AND WIPE GENTLY. STANDARD WINDEX® CAN ALSO BE USED SPARINGLY. IT IS NOT NECESSARY TO WIPE HARD TO REMOVE SPOTS. TO MAINTAIN THE FINISH, WIPE WITH A SOFT DRY CLOTH AFTER USE. AN OCCASIONAL COAT OF PURE CARNAUBA WAX WITHOUT CLEANERS WILL HELP PORTECT THE FINISH.

SPECIFICATIONS SUBJECT TO CHANGE WITHOUT NOTICE www.mountainplumbing.com 888-222-9140 fax 972-456-2719