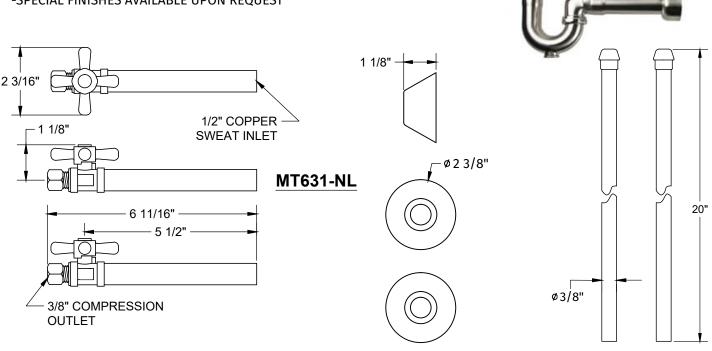

## MT631MASS-NL

## **SPECIFICATION SHEET**

- -TWO LEAD FREE CUPC CERTIFIED MT631-NL 1/4 TURN BALL VALVES
- -1/2" COPPER SWEAT INLET
- -3/8" O.D. COMPRESSION OUTLET
- -TWO MT432X NO LEAD SUPPLY TUBES
- -ONE MT304X 1-1/4" x 1-1/2" P-TRAP
- -OFFERED IN MANY STANDARD DECORATIVE FINISHES
- -SPECIAL FINISHES AVAILABLE UPON REQUEST