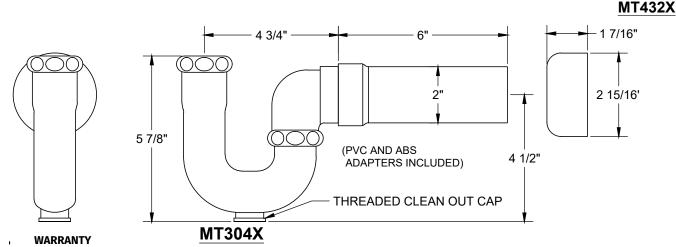

## **SPECIFICATION SHEET**

- -TWO LEAD FREE CUPC CERTIFIED MT631-NL 1/4 TURN BALL VALVES
- -1/2" COPPER SWEAT INLET
- -3/8" O.D. COMPRESSION OUTLET
- -TWO MT432X NO LEAD SUPPLY TUBES
- -ONE MT304X 1-1/4" x 1-1/2" P-TRAP
- -OFFERED IN MANY STANDARD DECORATIVE FINISHES
- -SPECIAL FINISHES AVAILABLE UPON REQUEST