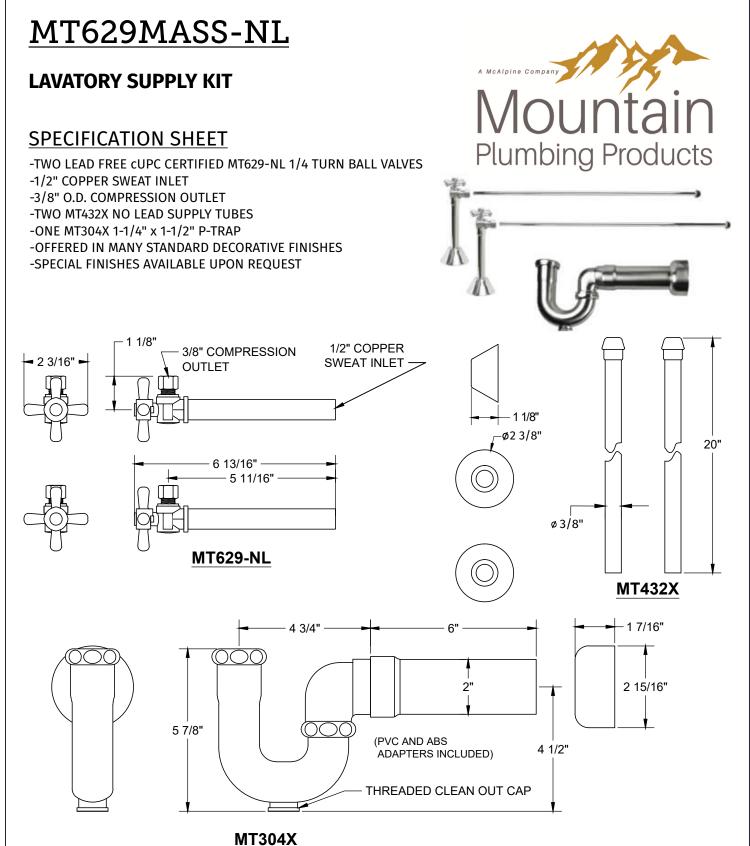

## WARRANTY

FOR WARRANTY INFO PLEASE VISIT WWW.MOUNTAINPLUMBING.COM/PAGE/RESOURCES/WARRANTY

## **FINISH CARE & MAINTENANCE**

NEVER USE ANY HARSH ALKALI, ACID BASED DETERGENTS OR CLEANERS SUCH AS SOFT SCRUB®, SCRUBBING BUBBLES® OR COMET® TO CLEAN. DO NOT USE BRILLO® OR SCOTCH BRITE® PADS. THESE WILL ALL HARM THE FINISH. TO CLEAN, USE ONLY A DAMP SOFT CLOTH AND WIPE GENTLY. STANDARD WINDEX® CAN ALSO BE USED SPARINGLY. IT IS NOT NECESSARY TO WIPE HARD TO REMOVE SPOTS. TO MAINTAIN THE FINISH, WIPE WITH A SOFT DRY CLOTH AFTER USE. AN OCCASIONAL COAT OF PURE CARNAUBA WAX WITHOUT CLEANERS WILL HELP PORTECT THE FINISH.

SPECIFICATIONS SUBJECT TO CHANGE WITHOUT NOTICE www.mountainplumbing.com 888-222-9140 fax 972-456-2719