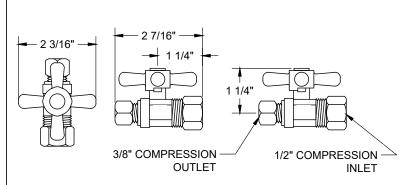

## **SPECIFICATION SHEET**

- -TWO LEAD FREE CUPC CERTIFIED MT622-NL 1/4 TURN BALL VALVES
- -(5/8" O.D.) 1/2" COMPRESSION INLET
- -3/8" O.D. COMPRESSION OUTLET
- -TWO MT432X NO LEAD SUPPLY TUBES
- -TWO MT441X SURE GRIP WALL ESCUTCHEONS
- -ONE MT304X 1-1/4" x 1-1/2" P-TRAP
- -OFFERED IN MANY STANDARD DECORATIVE FINISHES
- -SPECIAL FINISHES AVAILABLE UPON REQUEST

#### MT622-NL