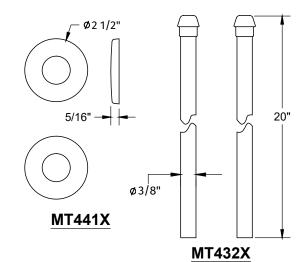

## **SPECIFICATION SHEET**

- -TWO LEAD FREE CUPC CERTIFIED MT622-NL 1/4 TURN BALL VALVES
- -(5/8" O.D.) 1/2" COMPRESSION INLET
- -3/8" O.D. COMPRESSION OUTLET
- -TWO MT432X NO LEAD SUPPLY TUBES
- -TWO MT441X SURE GRIP WALL ESCUTCHEONS
- -ONE MT304X 1-1/4" x 1-1/2" P-TRAP
- -OFFERED IN MANY STANDARD DECORATIVE FINISHES
- -SPECIAL FINISHES AVAILABLE UPON REQUEST