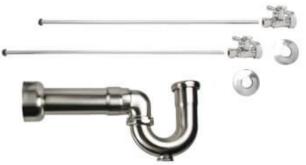

### LAVATORY SUPPLY KIT

## **SPECIFICATION SHEET**

- -TWO LEAD FREE CUPC CERTIFIED MT622-NL 1/4 TURN BALL VALVES
- -(5/8" O.D.) 1/2" COMPRESSION INLET
- -3/8" O.D. COMPRESSION OUTLET
- -TWO MT432X NO LEAD SUPPLY TUBES
- -TWO MT441X SURE GRIP WALL ESCUTCHEONS
- -ONE MT304X 1-1/4" x 1-1/2" P-TRAP
- -OFFERED IN MANY STANDARD DECORATIVE FINISHES
- -SPECIAL FINISHES AVAILABLE UPON REQUEST