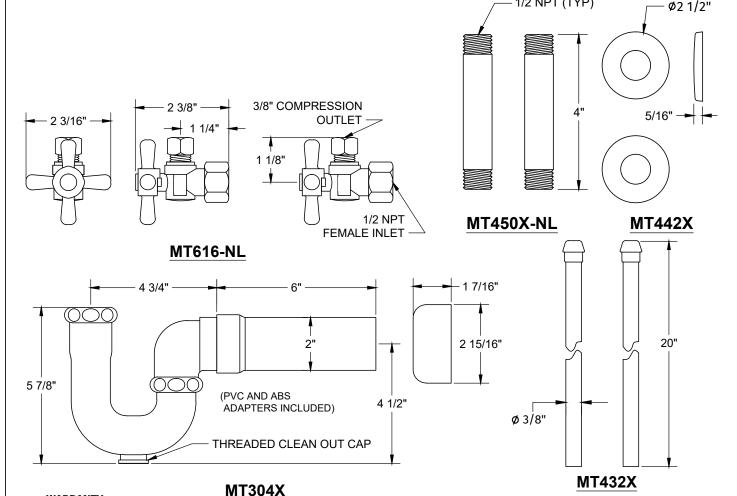

## **SPECIFICATION SHEET**

- -TWO LEAD FREE CUPC CERTIFIED MT616-NL 1/4 TURN BALL VALVES
- -1/2" FEMALE IPS INLET
- -3/8" O.D. COMPRESSION OUTLET
- -TWO MT432X NO LEAD SUPPLY TUBES
- -TWO MT442X SURE GRIP WALL ESCUTCHEONS
- -TWO MT450X-NL 4" NO LEAD PIPE NIPPLE WITH 1/2 NPT THREAD
- -ONE MT304X 1-1/4" x 1-1/2" P-TRAP
- -OFFERED IN MANY STANDARD DECORATIVE FINISHES
- -SPECIAL FINISHES AVAILABLE UPON REQUEST