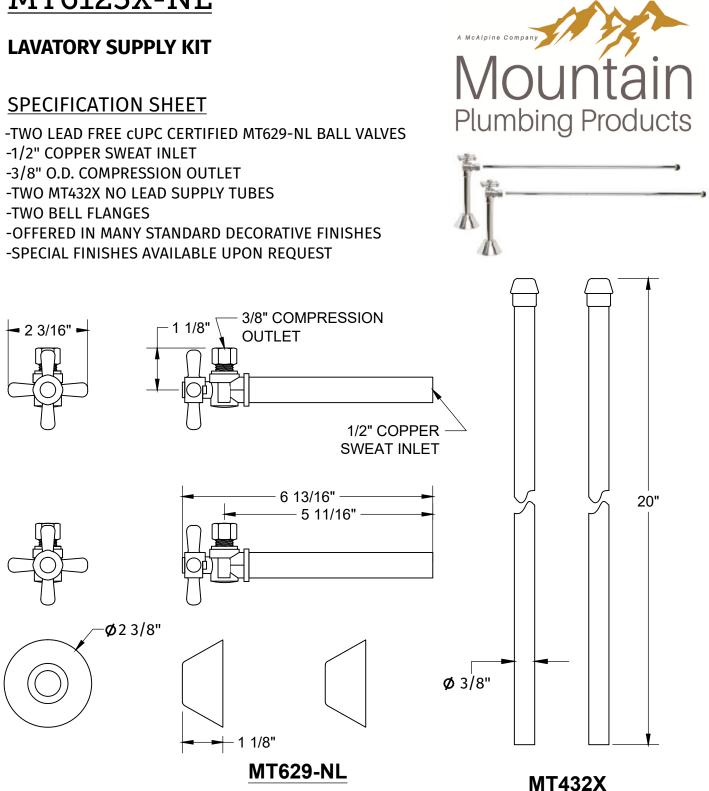

## <u>MT6123X-NL</u>



## WARRANTY

FOR WARRANTY INFO PLEASE VISIT WWW.MOUNTAINPLUMBING.COM/PAGE/RESOURCES/WARRANTY

## **FINISH CARE & MAINTENANCE**

NEVER USE ANY HARSH ALKALI, ACID BASED DETERGENTS OR CLEANERS SUCH AS SOFT SCRUB®, SCRUBBING BUBBLES® OR COMET® TO CLEAN. DO NOT USE BRILLO® OR SCOTCH BRITE® PADS. THESE WILL ALL HARM THE FINISH. TO CLEAN, USE ONLY A DAMP SOFT CLOTH AND WIPE GENTLY. STANDARD WINDEX® CAN ALSO BE USED SPARINGLY. IT IS NOT NECESSARY TO WIPE HARD TO REMOVE SPOTS. TO MAINTAIN THE FINISH, WIPE WITH A SOFT DRY CLOTH AFTER USE. AN OCCASIONAL COAT OF PURE CARNAUBA WAX WITHOUT CLEANERS WILL HELP PORTECT THE FINISH.

## SPECIFICATIONS SUBJECT TO CHANGE WITHOUT NOTICE www.mountainplumbing.com 888-222-9140 fax 972-456-2719