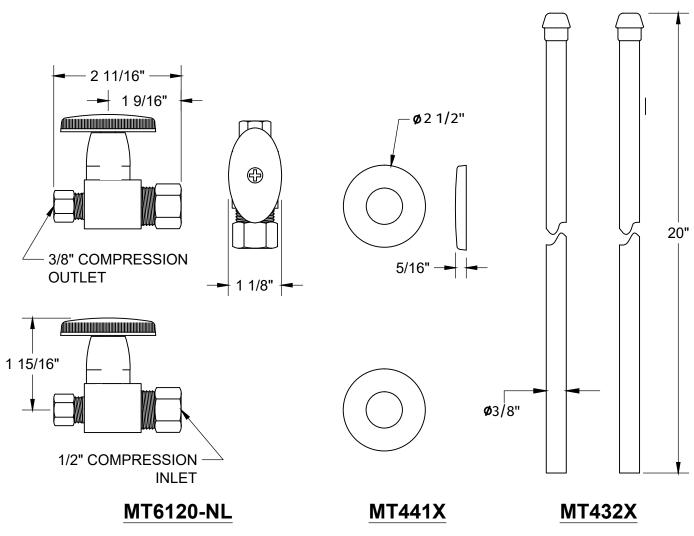

## **SPECIFICATION SHEET**

-TWO LEAD FREE CUPC CERTIFIED MT6120-NL VALVES WITH 1/4 TURN CERAMIC DISC CARTRIDGE -(5/8" O.D.) 1/2" COMPRESSION INLET -3/8" O.D. COMPRESSION OUTLET -TWO MT432X NO LEAD SUPPLY TUBES -TWO MT441X SURE GRIP WALL ESCUTCHEONS -OFFERED IN MANY STANDARD DECORATIVE FINISHES -SPECIAL FINISHES AVAILABLE UPON REQUEST