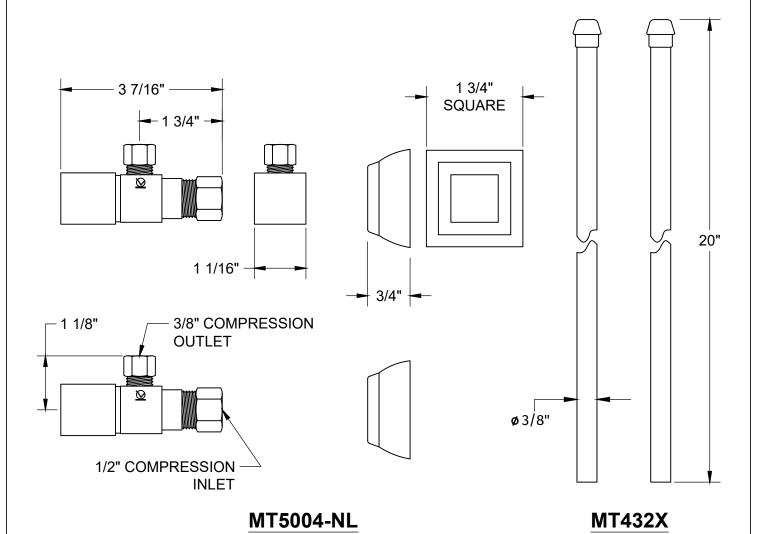

## **SPECIFICATION SHEET**

- -TWO LEAD FREE CUPC CERTIFIED MT5004-NL VALVES WITH 1/4 TURN CERAMIC DISC CARTRIDGE
- -(5/8" O.D.) 1/2" COMPRESSION INLET
- -3/8" O.D. COMPRESSION OUTLET
- -TWO MT432X NO LEAD SUPPLY TUBES
- -OFFERED IN MANY STANDARD DECORATIVE FINISHES
- -SPECIAL FINISHES AVAILABLE UPON REQUEST