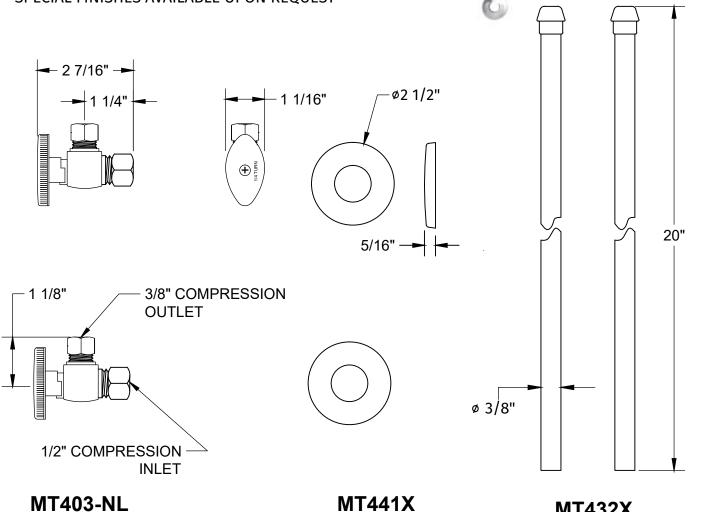

## **SPECIFICATION SHEET**

- -TWO LEAD FREE CUPC CERTIFIED MT403-NL BALL VALVES
- -(5/8" O.D.) 1/2" COMPRESSION INLET
- -3/8" O.D. COMPRESSION OUTLET
- -TWO MT432X NO LEAD SUPPLY TUBES
- -TWO MT441X SURE GRIP WALL ECUTCHEONS
- -OFFERED IN MANY STANDARD DECORATIVE FINISHES
- -SPECIAL FINISHES AVAILABLE UPON REQUEST

MT432X