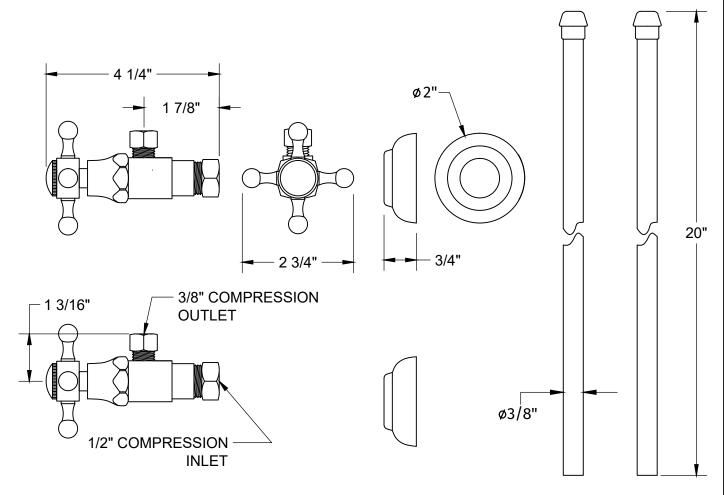

# MT4931X-NL

### LAVATORY SUPPLY KIT

## **SPECIFICATION SHEET**

- -TWO LEAD FREE CUPC CERTIFIED MT4004X-NL VALVES WITH 1/4 TURN CERAMIC DISC CARTRIDGE
- -(5/8" O.D.) 1/2" COMPRESSION INLET
- -3/8" O.D. COMPRESSION OUTLET
- -TWO MT432X NO LEAD SUPPLY TUBES
- -OFFERED IN MANY STANDARD DECORATIVE FINISHES
- -SPECIAL FINISHES AVAILABLE UPON REQUEST

MT4004X-NL

**MT432X**