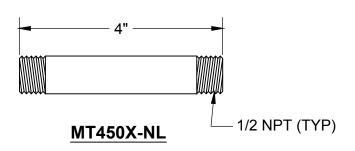

# **SPECIFICATION SHEET**

- -ONE LEAD FREE CUPC CERTIFIED MT616-NL 1/4 TURN BALL VALVE
- -1/2" FEMALE IPS INLET
- -3/8" O.D. COMPRESSION OUTLET
- -ONE MT436X NO LEAD SUPPLY TUBE
- -ONE MT450X-NL 4" NO LEAD PIPE NIPPLE WITH 1/2 NPT THREAD
- -ONE MT442X SURE GRIP FLANGE
- -OFFERED IN MANY STANDARD DECORATIVE FINISHES
- -SPECIAL FINISHES AVAILABLE UPON REQUEST