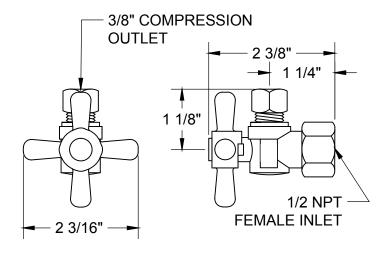

# **SPECIFICATION SHEET**

- -ONE LEAD FREE CUPC CERTIFIED MT616-NL 1/4 TURN BALL VALVE
- -1/2" FEMALE IPS INLET
- -3/8" O.D. COMPRESSION OUTLET
- -ONE MT436X NO LEAD SUPPLY TUBE
- -ONE MT450X-NL 4" NO LEAD PIPE NIPPLE WITH 1/2 NPT THREAD
- -ONE MT442X SURE GRIP FLANGE
- -OFFERED IN MANY STANDARD DECORATIVE FINISHES
- -SPECIAL FINISHES AVAILABLE UPON REQUEST

MT616-NL