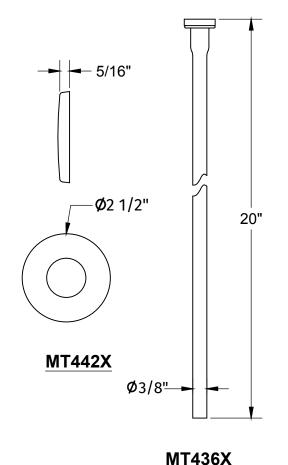

# **SPECIFICATION SHEET**

- -ONE LEAD FREE CUPC CERTIFIED MT616-NL 1/4 TURN BALL VALVE
- -1/2" FEMALE IPS INLET
- -3/8" O.D. COMPRESSION OUTLET
- -ONE MT436X NO LEAD SUPPLY TUBE
- -ONE MT450X-NL 4" NO LEAD PIPE NIPPLE WITH 1/2 NPT THREAD
- -ONE MT442X SURE GRIP FLANGE
- -OFFERED IN MANY STANDARD DECORATIVE FINISHES
- -SPECIAL FINISHES AVAILABLE UPON REQUEST