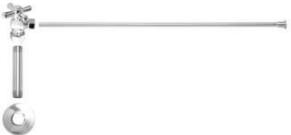

# MT483BX-NL

## **TOILET SUPPLY KIT**

# **SPECIFICATION SHEET**

- -ONE LEAD FREE CUPC CERTIFIED MT616-NL 1/4 TURN BALL VALVE
- -1/2" FEMALE IPS INLET
- -3/8" O.D. COMPRESSION OUTLET
- -ONE MT436X NO LEAD SUPPLY TUBE
- -ONE MT450X-NL 4" NO LEAD PIPE NIPPLE WITH 1/2 NPT THREAD
- -ONE MT442X SURE GRIP FLANGE
- -OFFERED IN MANY STANDARD DECORATIVE FINISHES
- -SPECIAL FINISHES AVAILABLE UPON REQUEST