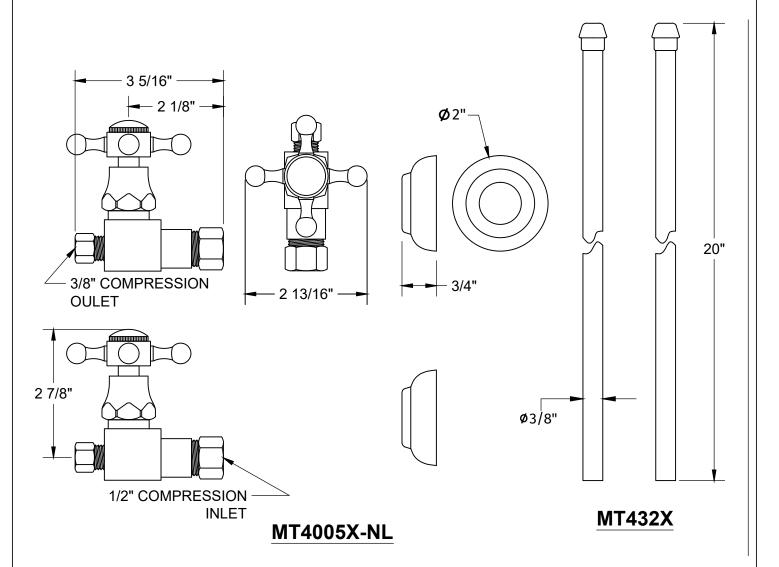

# MT4124X-NL

### LAVATORY SUPPLY KIT

## **SPECIFICATION SHEET**

- -TWO LEAD FREE CUPC CERTIFIED MT4005X-NL VALVES WITH 1/4 TURN CERAMIC DISC CARTRIDGE
- -(5/8" O.D.) 1/2" COMPRESSION INLET
- -3/8" O.D. COMPRESSION OUTLET
- -TWO MT432X NO LEAD SUPPLY TUBES
- -OFFERED IN MANY STANDARD DECORATIVE FINISHES
- -SPECIAL FINISHES AVAILABLE UPON REQUEST