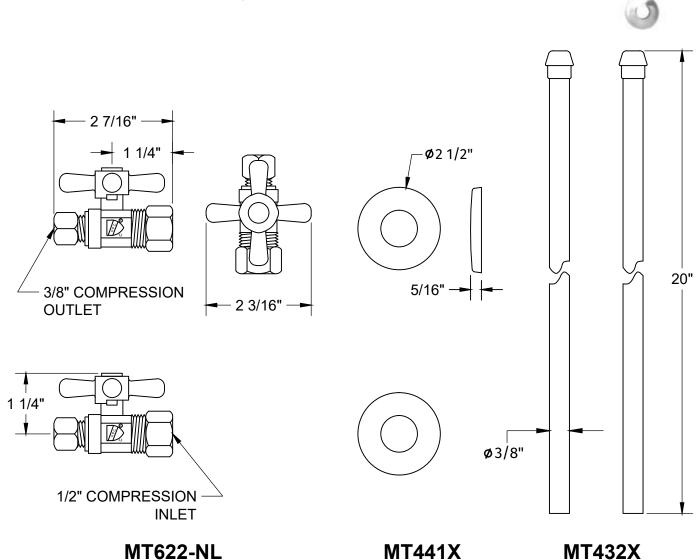

## **SPECIFICATION SHEET**

- -TWO LEAD FREE CUPC CERTIFIED MT622-NL 1/4 TURN BALL VALVES
- -(5/8" O.D.) 1/2" COMPRESSION INLET
- -3/8" O.D. COMPRESSION OUTLET
- -TWO MT432X NO LEAD SUPPLY TUBES
- -TWO MT441X SURE GRIP WALL ESCUTCHEONS
- -OFFERED IN MANY STANDARD DECORATIVE FINISHES
- -SPECIAL FINISHES AVAILABLE UPON REQUEST