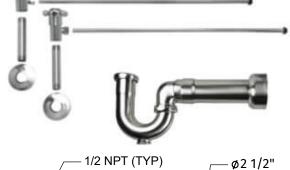

# MT3046-NL

#### LAVATORY SUPPLY KIT

### **SPECIFICATION SHEET**

- -TWO LEAD FREE CUPC CERTIFIED MT4001X-NL VALVES WITH 1/4 TURN CERAMIC DISC CARTRIDGE
- -1/2" FEMALE IPS INLET
- -3/8" O.D. COMPRESSION OUTLET
- -TWO MT432X NO LEAD SUPPLY TUBES
- -TWO MT442X SURE GRIP WALL ESCUTCHEONS
- -TWO MT450X-NL 4" NO LEAD PIPE NIPPLE WITH 1/2 NPT THREAD
- -ONE MT304X 1-1/4" x 1-1/2" P-TRAP
- -OFFERED IN MANY STANDARD DECORATIVE FINISHES
- -SPECIAL FINISHES AVAILABLE UPON REQUEST