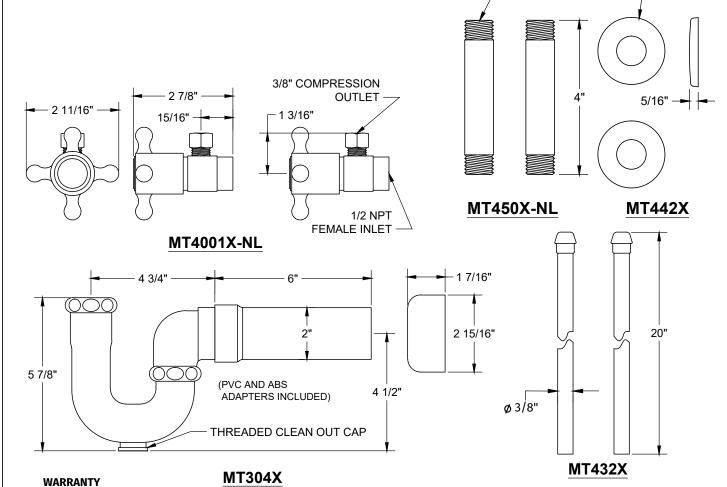

### **SPECIFICATION SHEET**

- -TWO LEAD FREE CUPC CERTIFIED MT4001X-NL VALVES WITH 1/4 TURN CERAMIC DISC CARTRIDGE
- -1/2" FEMALE IPS INLET
- -3/8" O.D. COMPRESSION OUTLET
- -TWO MT432X NO LEAD SUPPLY TUBES
- -TWO MT442X SURE GRIP WALL ESCUTCHEONS
- -TWO MT450X-NL 4" NO LEAD PIPE NIPPLE WITH 1/2 NPT THREAD
- -ONE MT304X 1-1/4" x 1-1/2" P-TRAP
- -OFFERED IN MANY STANDARD DECORATIVE FINISHES
- -SPECIAL FINISHES AVAILABLE UPON REQUEST