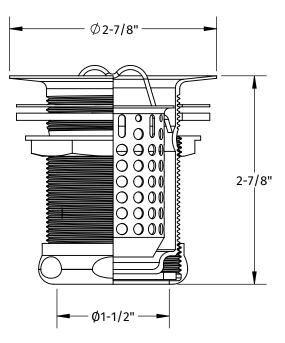

### SPECIFICATION SHEET

- FITS STANDARD 2" BAR SINK DRAIN OPENING
- MAXIMUM SINK THICKNESS 1-1/2"
- MADE OF BRASS