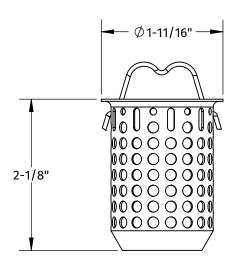

### SPECIFICATION SHEET

- FITS STANDARD 2" BAR SINK DRAIN OPENING
- MAXIMUM SINK THICKNESS 1-1/2"
- MADE OF BRASS