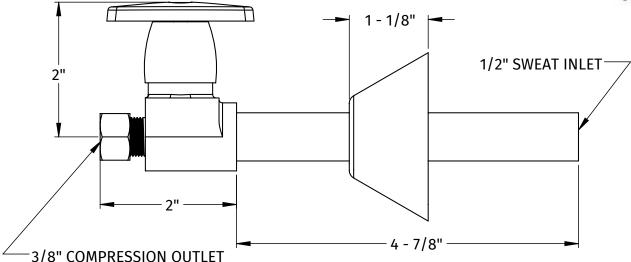

# MT6170-NL

# OVAL HANDLE STRAIGHT SWEAT VALVE

## SPECIFICATION SHEET

- -5/8" I.D. SLIPS OVER 1/2" COPPER TUBE FOR SWEAT CONNECTION
- -3/8" O.D. OUTLET COMPRESSION
- -1/4 TURN CERAMIC CARTRIDGE
- -OFFERED IN MANY FINISHES
- -OTHER FINISHES AVAILABLE UPON REQUEST
- -LEAD FREE IN COMPLIANCE WITH NSF 372