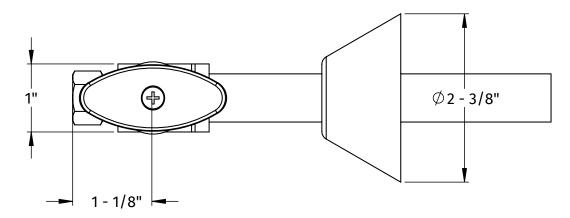

# MT6170-NL

# OVAL HANDLE STRAIGHT SWEAT VALVE

## SPECIFICATION SHEET

- -5/8" I.D. SLIPS OVER 1/2" COPPER TUBE FOR SWEAT CONNECTION
- -3/8" O.D. OUTLET COMPRESSION
- -1/4 TURN CERAMIC CARTRIDGE
- -OFFERED IN MANY FINISHES
- -OTHER FINISHES AVAILABLE UPON REQUEST
- -LEAD FREE IN COMPLIANCE WITH NSF 372