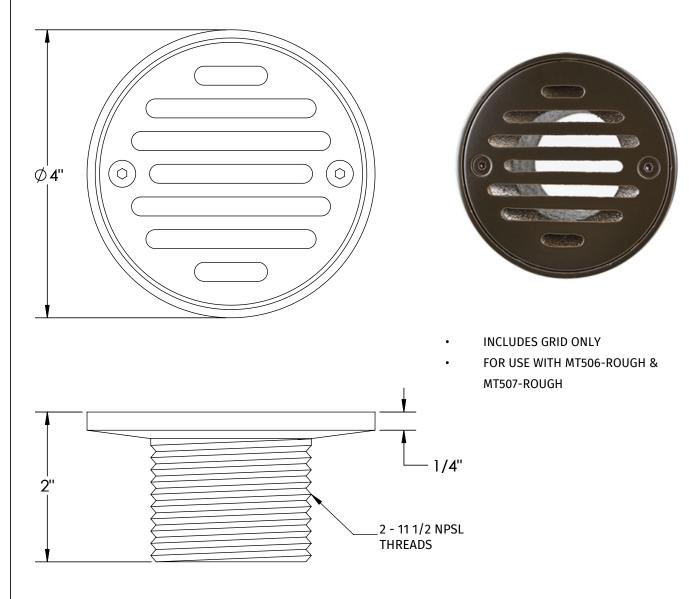

# <u>MT507-GRID</u>

## 4" ROUND SOLID NICKEL BRONZE PLATED SHOWER GRID SHOWER DRAIN

### SPECIFICATION SHEET