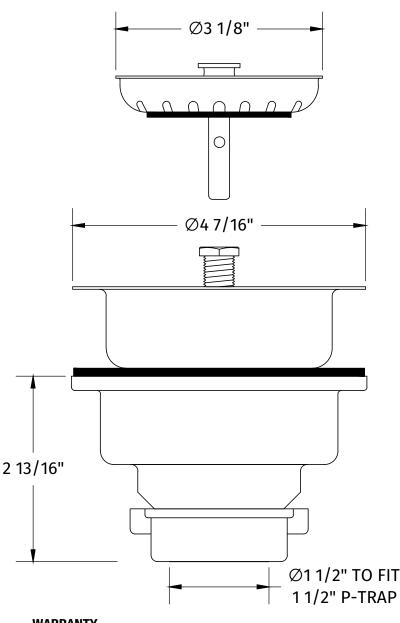

## 3-1/2" DELUXE ALL METAL STEMBALL KITCHEN **SINK STRAINER**

### SPECIFICATION SHEET

- WILL FIT STANDARD Ø3 1/2" DRAIN **OPENING**
- BRASS OR STAINLESS STEEL FLANGE **DEPENDING ON FINISH**
- STAINLESS STEEL STRAINER BODY
- SPRING-LOADED STAINLESS STEEL POST ALLOWS FOR SMOOTH **OPERATION**
- FITS SINKS UP TO 1-3/16" THICK (FOR THICKER SINKS, ORDER BRBOLT/90 TO ALLOW UP TO 2 3/4" THICKNESS)