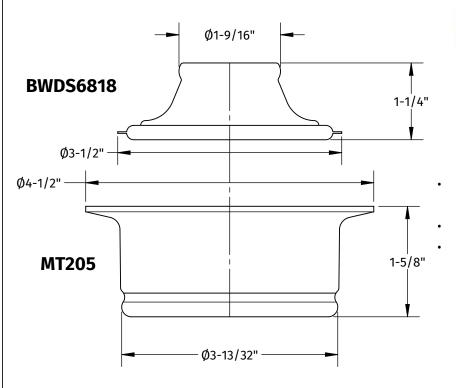

# MT204

## **SPECIFICATION SHEET**

INTENDED FOR CONTINUOUS FEED 3-BOLT MOUNT DISPOSERS WITH 3-3/8" I.D. WILL FIT A SINK UP TO 5/8" THICK COMPATIBLE WITH THE FOLLOWING DISPOSERS:

- MOUNTAIN PLUMBING
- INSINKERATOR (ISE)
- MAYTAG
- ACF
- JENN-AIR
- KITCHEN AID
- WHIRLPOOL
- KENMORE
- MOEN
- FRANKE