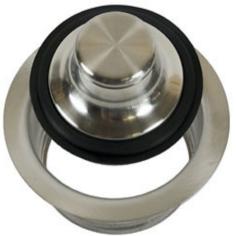

# MT204

# WASTE DISPOSER TRIM COLLAR WITH MATCHING STOPPER

## **SPECIFICATION SHEET**

INTENDED FOR CONTINUOUS FEED 3-BOLT MOUNT DISPOSERS WITH 3-3/8" I.D. WILL FIT A SINK UP TO 5/8" THICK COMPATIBLE WITH THE FOLLOWING DISPOSERS:

- MOUNTAIN PLUMBING
- INSINKERATOR (ISE)
- MAYTAG
- ACF
- JENN-AIR
- KITCHEN AID
- WHIRLPOOL
- KENMORE
- MOEN
- FRANKE