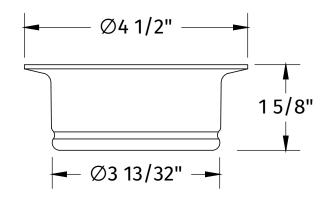

### **SPECIFICATION SHEET**

- INTENDED FOR CONTINUOUS FEED
   3-BOLT MOUNT DISPOSERS WITH 3 3/8"
- WILL FIT A SINK UP TO 5/8" THICK
- COMPATIBLE WITH THE FOLLOWING DISPOSERS:
  - MOUNTAIN PLUMBING PERFECT GRIND® 3-BOLT MOUNT
  - •• INSINKERATOR (ISE) OLD & NEW MODELS
  - FRANKE 3-BOLT MOUNT
  - KENMORE
  - •• WHIRLPOOL
  - •• KITCHENAID
  - MOEN