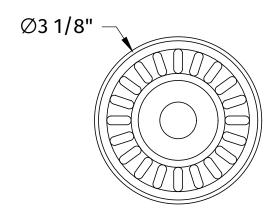

### **SPECIFICATION SHEET**

- INTENDED FOR CONTINUOUS FEED
   3-BOLT MOUNT DISPOSERS WITH 3 3/8"
- WILL FIT A SINK UP TO 5/8" THICK
- COMPATIBLE WITH THE FOLLOWING DISPOSERS:
  - MOUNTAIN PLUMBING PERFECT GRIND® 3-BOLT MOUNT
  - •• INSINKERATOR (ISE) OLD & NEW MODELS
  - FRANKE 3-BOLT MOUNT
  - KENMORE
  - •• WHIRLPOOL
  - •• KITCHENAID
  - MOEN