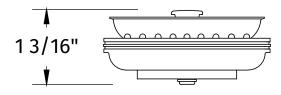

### **SPECIFICATION SHEET**

- INTENDED FOR CONTINUOUS FEED
   3-BOLT MOUNT DISPOSERS WITH 3 3/8"
- WILL FIT A SINK UP TO 5/8" THICK
- COMPATIBLE WITH THE FOLLOWING DISPOSERS:
  - MOUNTAIN PLUMBING PERFECT GRIND® 3-BOLT MOUNT
  - •• INSINKERATOR (ISE) OLD & NEW MODELS
  - FRANKE 3-BOLT MOUNT
  - KENMORE
  - •• WHIRLPOOL
  - •• KITCHENAID
  - MOEN