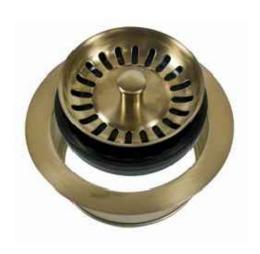

## MT200EV

# WASTE DISPOSER TRIM WITH STOPPER / STRAINER

### **SPECIFICATION SHEET**

- INTENDED FOR CONTINUOUS FEED
   3-BOLT MOUNT DISPOSERS WITH 3 3/8"
- WILL FIT A SINK UP TO 5/8" THICK
- COMPATIBLE WITH THE FOLLOWING DISPOSERS:
  - MOUNTAIN PLUMBING PERFECT GRIND® 3-BOLT MOUNT
  - •• INSINKERATOR (ISE) OLD & NEW MODELS
  - FRANKE 3-BOLT MOUNT
  - KENMORE
  - •• WHIRLPOOL
  - •• KITCHENAID
  - MOEN