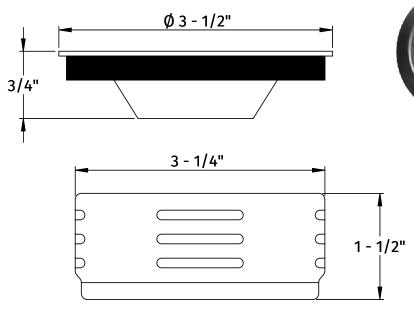

## **SPECIFICATION SHEET**

Ø 3 - 1/2"

- REMOVABLE STOPPER LID AND STRAINER BASKET
- COMPLETE STRAINER W/ COLLAR
- FOR CONTINUOUS FEED MODELS ONLY
- AVAILABLE IN EXTENDED FLANGE ONLY
- BOLTS FOR INSTALLATION ON THINNER SINKS INCLUDED
  - COMPATIBLE WITH THE FOLLOWING FOOD WASTE DISPOSER MODELS:

- PERFECT GRIND® 3-BOLT MOUNT
- KENMORE
- MAYTAG
- ACE
- JENN-AIR
- KITCHEN AID
- WHIRLPOOL
- ALL DISPOSERS WITH 3-3/8" I.D.
  & 3-BOLT MOUNT

FOR WARRANTY INFO PLEASE VISIT WWW.MOUNTAINPLUMBING.COM/PAGE/RESOURCES/WARRANTY