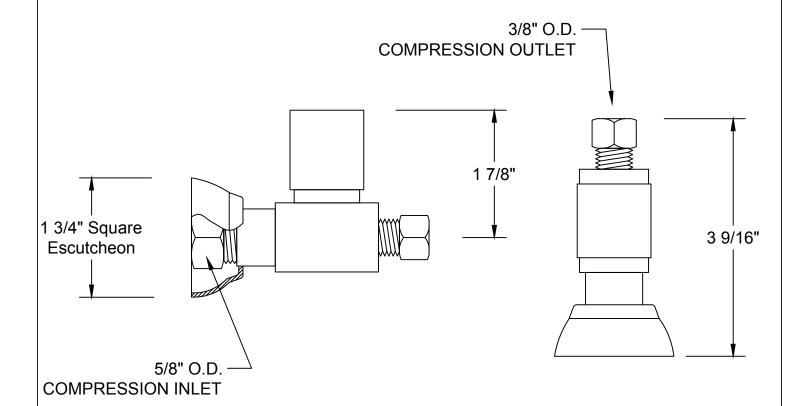

## **SPECIFICATION SHEET**

- -5/8" O.D. COMPRESSION INLET
- -3/8" O.D. COMPRESSION OUTLET
- -1/4 TURN ALONG LOND LIFE CERAMIC DISC CARTRIDGE
- -OFFERED IN MANY FINISHES
- -OTHER FINISHES AVAILABLE UPON REQUEST
- -LEAD FREE IN COMPLIANCE WITH NSF 372