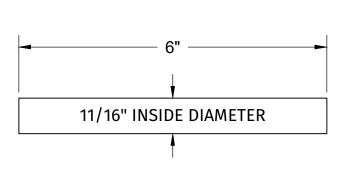

## **SPECIFICATION SHEET**

- SOLID BRASS CONSTRUCTION
- FOR O.D. COMPRESSION X O.D. COMPRESSION
- COVERS 1/2" COPPER STUD
- CAN BE CUT TO SIZE