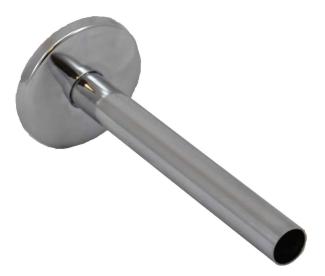

# MT4390X

### **BRASS COVER TUBE & FLANGE**

## **SPECIFICATION SHEET**

- SOLID BRASS CONSTRUCTION
- FOR O.D. COMPRESSION X O.D. COMPRESSION
- COVERS 1/2" COPPER STUD
- CAN BE CUT TO SIZE