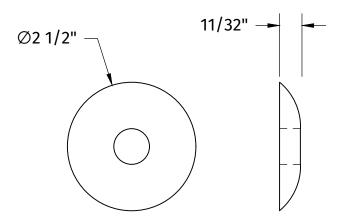

## **SPECIFICATION SHEET**

- SOLID BRASS CONSTRUCTION
- FOR O.D. COMPRESSION X O.D. COMPRESSION
- COVERS 1/2" COPPER STUD
- CAN BE CUT TO SIZE