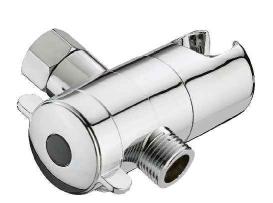

## **SPECIFICATION SHEET**

- ABS CONSTRUCTION
- 1/2"FEMALE INLET x TWO 1/2" MALE OUTLETS
- DIVERTS WATER BETWEEN HANDSHOWER AND SHOWERHEAD
- FEATURES MOUNT FOR HANDSHOWER (CAN SWIVEL TO ADJUST POSITION)