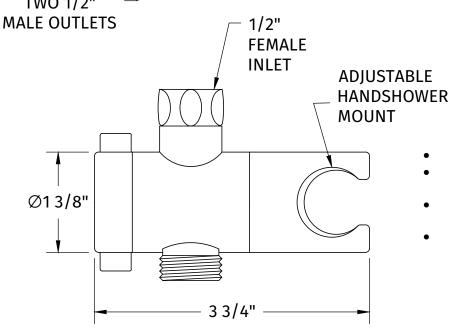

## **SPECIFICATION SHEET**

- ABS CONSTRUCTION
- 1/2"FEMALE INLET x TWO 1/2" MALE OUTLETS
- DIVERTS WATER BETWEEN HANDSHOWER AND SHOWERHEAD
- FEATURES MOUNT FOR HANDSHOWER (CAN SWIVEL TO ADJUST POSITION)