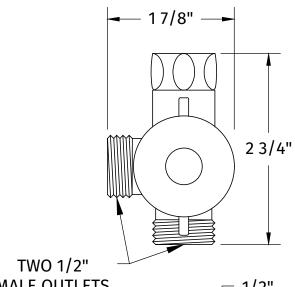

## **SPECIFICATION SHEET**

- ABS CONSTRUCTION
- 1/2"FEMALE INLET x TWO 1/2" MALE OUTLETS
- DIVERTS WATER BETWEEN HANDSHOWER AND SHOWERHEAD
- FEATURES MOUNT FOR HANDSHOWER (CAN SWIVEL TO ADJUST POSITION)