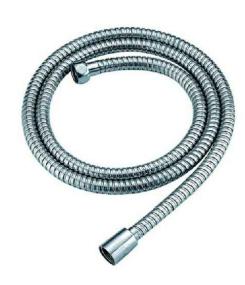

# MOUNTAIN RE-VIVE™ STAINLESS STEEL HANDSHOWER HOSE

## **SPECIFICATION SHEET**

- STAINLESS STEEL HOSE
- SOLID BRASS 1/2 FEMALE IPS CONNECTORS
- FIVE FOOT LENGTH
- INCLUDES TWO WASHERS FOR SEALING CONNECTIONS