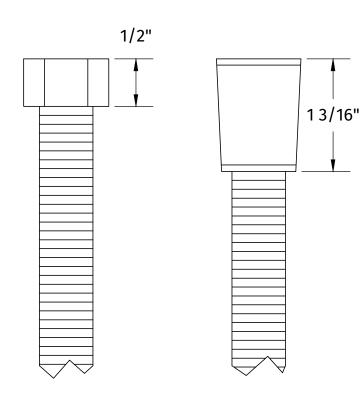

## **SPECIFICATION SHEET**

- STAINLESS STEEL HOSE
- SOLID BRASS 1/2 FEMALE IPS CONNECTORS
- FIVE FOOT LENGTH
- INCLUDES TWO WASHERS FOR SEALING CONNECTIONS