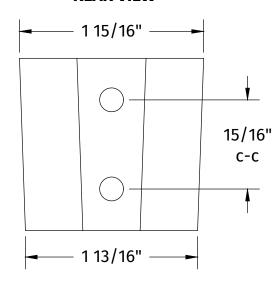

#### **REAR VIEW**

- **SOLID 304 STAINLESS STEEL** CONSTRUCTION
- 11/8" LONG INSTALLATION SCREWS **INCLUDED**