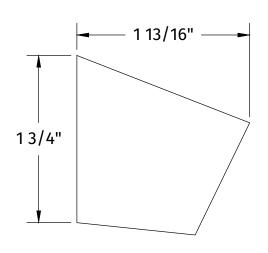

# **MT16**

## MOUNTAIN RE-VIVE™ **STAINLESS STEEL WALL MOUNT FOR HANDSHOWER**



### **SPECIFICATION SHEET**

#### **SIDE VIEW**





#### **REAR VIEW**



- **SOLID 304 STAINLESS STEEL** CONSTRUCTION
- 11/8" LONG INSTALLATION SCREWS **INCLUDED**

#### WARRANTY

FOR WARRANTY INFO PLEASE VISIT WWW.MOUNTAINPLUMBING.COM/PAGE/RESOURCES/WARRANTY

#### **FINISH CARE & MAINTENANCE**

NEVER USE ANY HARSH ALKALI, ACID BASED DETERGENTS OR CLEANERS SUCH AS SOFT SCRUB®, SCRUBBING BUBBLES® OR COMET® TO CLEAN. DO NOT USE BRILLO® AND SCOTCH BRITE® PADS. THESE WILL ALL HARM THE FINISH. TO CLEAN, USE ONLY A DAMP SOFT CLOTH AND WIPE USING A SOFT CLOTH. STANDARD WINDEX® CAN ALSO BE USED SPARINGLY. IT IS NOT NECESSARY TO WIPE HARD TO REMOVE SPOTS. TO MAINTAIN THE FINISH, WIPE WITH A SOFT DRY CLOTH AFTER USE. AN OCCASIONAL COAT OF PURE CARNAUBA WAX WITHOUT CLEANERS WILL HELP PROTECT THE FINISH.