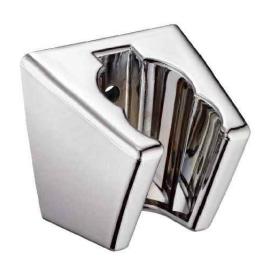

# **MT16**

## MOUNTAIN RE-VIVE™ **STAINLESS STEEL WALL MOUNT FOR HANDSHOWER**



### **SPECIFICATION SHEET**

#### **SIDE VIEW**





#### **REAR VIEW**



- **SOLID 304 STAINLESS STEEL** CONSTRUCTION
- 11/8" LONG INSTALLATION SCREWS **INCLUDED**

#### WARRANTY

FOR WARRANTY INFO PLEASE VISIT WWW.MOUNTAINPLUMBING.COM/PAGE/RESOURCES/WARRANTY

#### **FINISH CARE & MAINTENANCE**

NEVER USE ANY HARSH ALKALI, ACID BASED DETERGENTS OR CLEANERS SUCH AS SOFT SCRUB®, SCRUBBING BUBBLES® OR COMET® TO CLEAN. DO NOT USE BRILLO® AND SCOTCH BRITE® PADS. THESE WILL ALL HARM THE FINISH. TO CLEAN, USE ONLY A DAMP SOFT CLOTH AND WIPE USING A SOFT CLOTH. STANDARD WINDEX® CAN ALSO BE USED SPARINGLY. IT IS NOT NECESSARY TO WIPE HARD TO REMOVE SPOTS. TO MAINTAIN THE FINISH, WIPE WITH A SOFT DRY CLOTH AFTER USE. AN OCCASIONAL COAT OF PURE CARNAUBA WAX WITHOUT CLEANERS WILL HELP PROTECT THE FINISH.