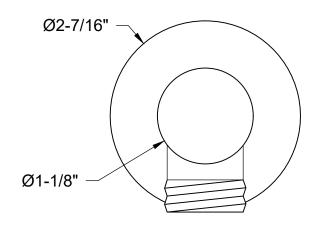

### **SPECIFICATION SHEET**

- SOLID BRASS CONSTRUCTION
- INLET: 1/2 -14 NPT (FEMALE)
- OUTLET: 1/2 14 NPSM
- ROUND FLANGE INCLUDED