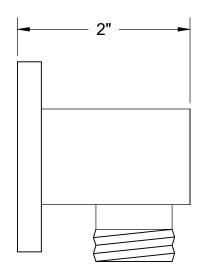

### **SPECIFICATION SHEET**

- SOLID BRASS CONSTRUCTION
- INLET: 1/2 -14 NPT (FEMALE)
- OUTLET: 1/2 14 NPSM
- ROUND FLANGE INCLUDED