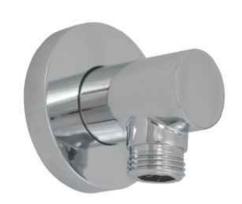

# MOUNTAIN RE-VIVE™ ROUND WATERWAY ELBOW

### **SPECIFICATION SHEET**

- SOLID BRASS CONSTRUCTION
- INLET: 1/2 -14 NPT (FEMALE)
- OUTLET: 1/2 14 NPSM
- ROUND FLANGE INCLUDED