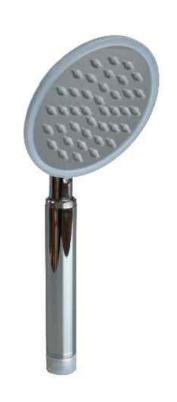

# MOUNTAIN RE-VIVE™ ROUND BENT HAND SHOWER

## **SPECIFICATION SHEET**

- STAINLESS STEEL SEAMLESS CONSTRUCTION
- INLET: 1/2 FEMALE IPS
- ULTRA SLIM 2.4mm
- ERGONOMIC 30° BEND
- CLOG-FREE NOZZLES
- FEATURES REMOVABLE SILICONE SLEEVE TO PROTECT EDGE
- 1.6 GPM FLOW RATE