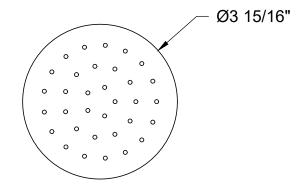

## **SPECIFICATION SHEET**

- STAINLESS STEEL SEAMLESS CONSTRUCTION
- INLET: 1/2 FEMALE IPS
- ULTRA SLIM 2.4mm
- ERGONOMIC 30° BEND
- CLOG-FREE NOZZLES
- FEATURES REMOVABLE SILICONE SLEEVE TO PROTECT EDGE
- 1.6 GPM FLOW RATE