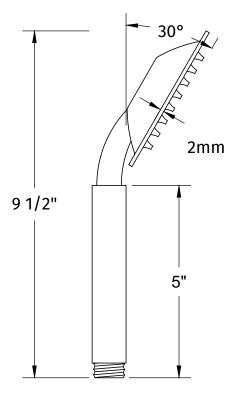

## **SPECIFICATION SHEET**

- STAINLESS STEEL SEAMLESS CONSTRUCTION
- INLET: 1/2 FEMALE IPS
- ULTRA SLIM 2.4mm
- ERGONOMIC 30° BEND
- CLOG-FREE NOZZLES
- FEATURES REMOVABLE SILICONE SLEEVE TO PROTECT EDGE
- 1.6 GPM FLOW RATE