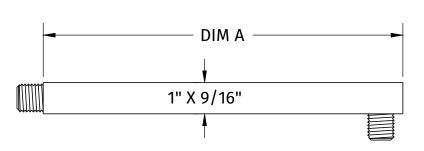

## SPECIFICATION SHEET

- SOLID BRASS CONSTRUCTION
- **INCLUDES DECORATIVE BRASS ESCUTCHEON**
- 1/2 NPT
- (MT27 SHOWN)

| MODEL NUMBER |       | DIM A |
|--------------|-------|-------|
| •            | MT27: | 12"   |

MT27-16:

16"