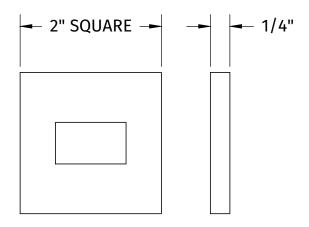

## SPECIFICATION SHEET

- SOLID BRASS CONSTRUCTION
- **INCLUDES DECORATIVE BRASS ESCUTCHEON**
- 1/2 NPT
- (MT27 SHOWN)

| MODEL NUMBER |       | DIM A |
|--------------|-------|-------|
| •            | MT27: | 12"   |