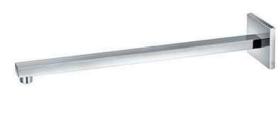

## MOUNTAIN RE-VIVE™ **RECTANGULAR WALL RAIN ARM**

## SPECIFICATION SHEET

- SOLID BRASS CONSTRUCTION
- **INCLUDES DECORATIVE BRASS ESCUTCHEON**
- 1/2 NPT
- (MT27 SHOWN)

| MODEL NUMBER |       | DIM A |
|--------------|-------|-------|
| •            | MT27: | 12"   |