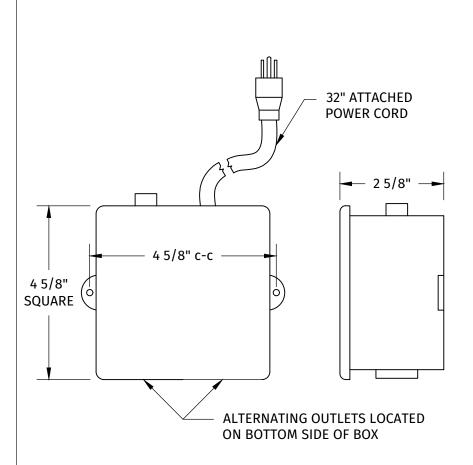

## SPECIFICATION SHEET

- INCLUDES 6' OF TUBING
- UL RECOGNIZED COMPONENT
- COMPATIBLE WITH MOUNTAIN
   PLUMBING "CLASSIC TOUCH" AIR
   SWITCH OR MOST OTHER
   MANUFACTURERS SWITCHES
- AIR ACTUATED
- AIR SWITCH BUTTON NOT INCLUDED
- BOX MOUNTING HARDWARE NOT INCLUDED