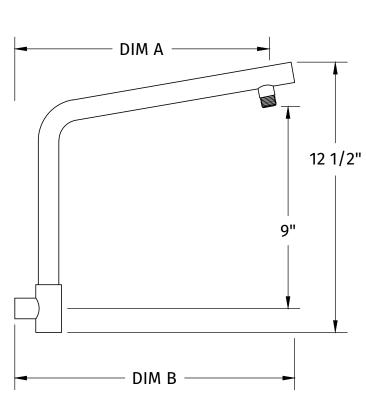

## **SPECIFICATION SHEET**

- SOLID BRASS CONSTRUCTION
- INCLUDES DECORATIVE BRASS ESCUTCHEON
- INLET: 1/2 FNPT
- OUTLET: 1/2 MNPT
- (MT28 SHOWN)

| Ø2 7/16" ¬ |                    |
|------------|--------------------|
|            | <del>-</del> 7/16" |
|            | , '<br>            |
|            |                    |
|            |                    |
|            |                    |

|--|

MT28: 12 1/2" 14 1/2"
MT28-16: 14 1/2" 16 1/2"