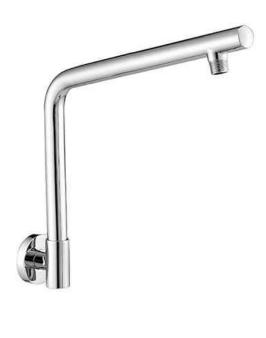

## **SPECIFICATION SHEET**

- SOLID BRASS CONSTRUCTION
- INCLUDES DECORATIVE BRASS ESCUTCHEON
- INLET: 1/2 FNPT
- OUTLET: 1/2 MNPT
- (MT28 SHOWN)

| Ø2 7/16" ¬ |                    |
|------------|--------------------|
|            | <del>-</del> 7/16" |
|            | , '<br>            |
|            |                    |
|            |                    |
|            |                    |