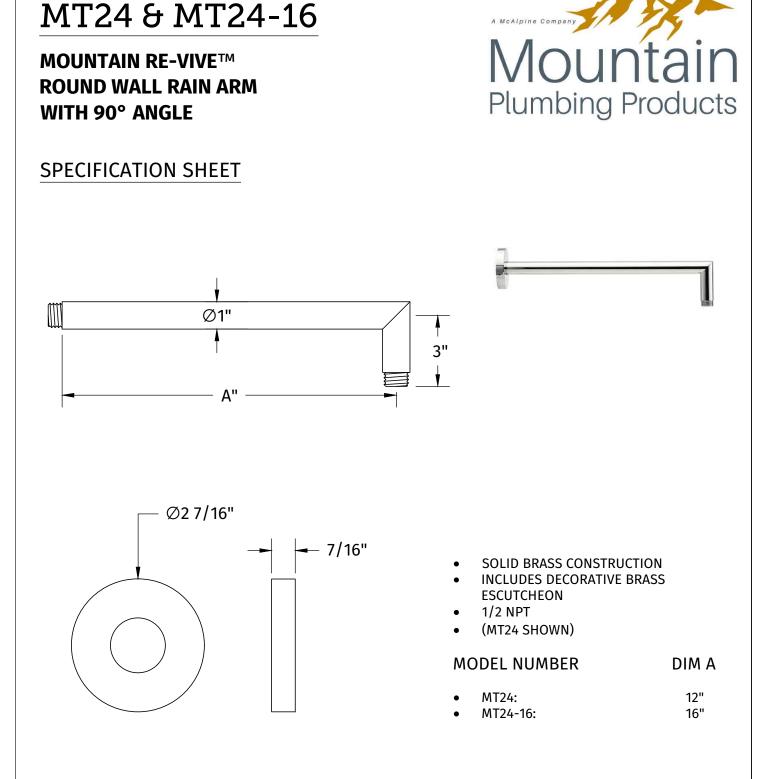

## WARRANTY

FOR WARRANTY INFO PLEASE VISIT WWW.MOUNTAINPLUMBING.COM/PAGE/RESOURCES/WARRANTY

## FINISH CARE & MAINTENANCE

NEVER USE ANY HARSH ALKALI, ACID BASED DETERGENTS OR CLEANERS SUCH AS SOFT SCRUB<sup>®</sup>, SCRUBBING BUBBLES<sup>®</sup> OR COMET<sup>®</sup> TO CLEAN. DO NOT USE BRILLO<sup>®</sup> AND SCOTCH BRITE<sup>®</sup> PADS. THESE WILL ALL HARM THE FINISH. TO CLEAN, USE ONLY A DAMP SOFT CLOTH AND WIPE USING A SOFT CLOTH. STANDARD WINDEX<sup>®</sup> CAN ALSO BE USED SPARINGLY. IT IS NOT NECESSARY TO WIPE HARD TO REMOVE SPOTS. TO MAINTAIN THE FINISH, WIPE WITH A SOFT DRY CLOTH AFTER USE. AN OCCASIONAL COAT OF PURE CARNAUBA WAX WITHOUT CLEANERS WILL HELP PROTECT THE FINISH.

SPECIFICATIONS SUBJECT TO CHANGE WITHOUT NOTICE www.mountainplumbing.com 888-222-9140 fax 972-456-27