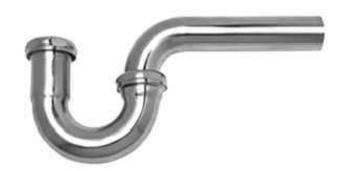

# 11/2" P-TRAP TRADITIONAL STYLE WITH HIGH BOX FLANGE

## **SPECIFICATION SHEET**

- Ø1 1/2" INLET AND OUTLET
- INCLUDES REDUCER WASHER TO CONNECT TO 1 1/4" LAVATORY TAILPIECE
- INCLUDES HIGH BOX FLANGE
- DESIGNED FOR EXPOSED APPLICATIONS
- 17 GAUGE BRASS