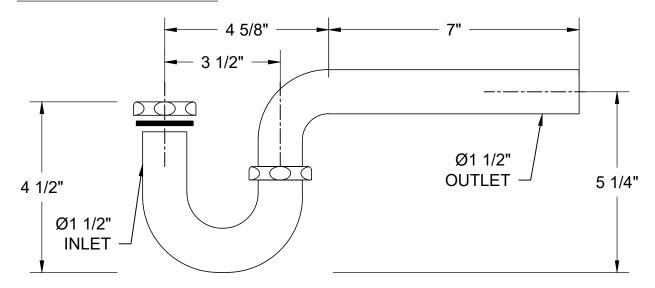

# 11/2" P-TRAP TRADITIONAL STYLE WITH HIGH BOX FLANGE

## **SPECIFICATION SHEET**

- Ø1 1/2" INLET AND OUTLET
- INCLUDES REDUCER WASHER TO CONNECT TO 1 1/4" LAVATORY TAILPIECE
- INCLUDES HIGH BOX FLANGE
- DESIGNED FOR EXPOSED APPLICATIONS
- 17 GAUGE BRASS