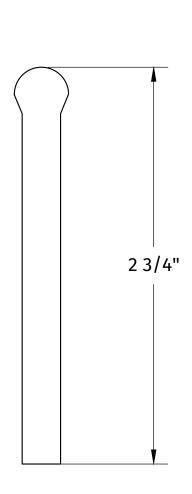

## **TUBLEVER-LNG**

# ADA COMPLIANT HANDLE EXTENSION FOR TRIMM3

## **SPECIFICATION SHEET**







 ADAPTOR TO MAKE THE TRIMM3 ADA COMPLIANT

### **WARRANTY**

FOR WARRANTY INFO PLEASE VISIT WWW.MOUNTAINPLUMBING.COM/PAGE/RESOURCES/WARRANTY

#### **FINISH CARE & MAINTENANCE**

NEVER USE ANY HARSH ALKALI, ACID BASED DETERGENTS OR CLEANERS SUCH AS SOFT SCRUB®, SCRUBBING BUBBLES® OR COMET® TO CLEAN. DO NOT USE BRILLO® AND SCOTCH BRITE® PADS. THESE WILL ALL HARM THE FINISH. TO CLEAN, USE ONLY A DAMP SOFT CLOTH AND WIPE USING A SOFT CLOTH. STANDARD WINDEX® CAN ALSO BE USED SPARINGLY. IT IS NOT NECESSARY TO WIPE HARD TO REMOVE SPOTS. TO MAINTAIN THE FINISH, WIPE WITH A SOFT DRY CLOTH AFTER USE. AN OCCASIONAL COAT OF PURE CARNAUBA WAX WITHOUT CLEANERS WILL HELP PROTECT THE FINISH.