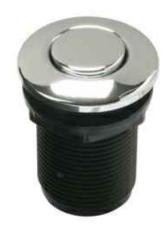

## MT955

# REPLACEMENT ROUND "CLASSIC TOUCH" WASTE DISPOSER AIR SWITCH

# Mountain Plumbing Products

### **SPECIFICATION SHEET**





- REQUIRES Ø1-3/8" MOUNTING HOLF
- WILL FIT UP TO 1-1/2" THICK DECK (FOR THICKER DECKS, THE BUTTON CAN BE INSTALLED WITHOUT THE MOUNTING NUT BY APPLYING 100% SILICONE BENEATH THE FLANGE)
- UL LISTED
- AIR ACTUATED
- BOX MOUNTING HARDWARE AND AIR HOSE NOT INCLUDED
- REPLACEMENT AIR SWITCH FOR MT951, MT953, INSINKERATOR AND FRANKE PUSH BUTTONS

#### WARRANTY

FOR WARRANTY INFO PLEASE VISIT WWW.MOUNTAINPLUMBING.COM/PAGE/RESOURCES/WARRANTY

#### **FINISH CARE & MAINTENANCE**

NEVER USE ANY HARSH ALKALI, ACID BASED DETERGENTS OR CLEANERS SUCH AS SOFT SCRUB<sup>®</sup>, SCRUBBING BUBBLES<sup>®</sup> OR COMET<sup>®</sup> TO CLEAN. DO NOT USE BRILLO<sup>®</sup> AND SCOTCH BRITE<sup>®</sup> PADS. THESE WILL ALL HARM THE FINISH. TO CLEAN, USE ONLY A DAMP SOFT CLOTH AND WIPE USING A SOFT CLOTH. STA