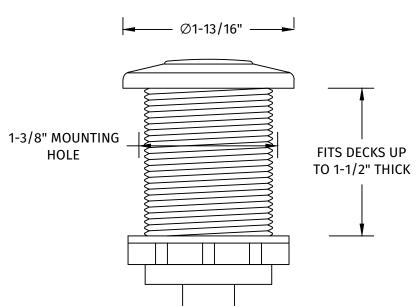

### **SPECIFICATION SHEET**

- REQUIRES Ø1-3/8" MOUNTING HOLF
- WILL FIT UP TO 1-1/2" THICK DECK (FOR THICKER DECKS, THE BUTTON CAN BE INSTALLED WITHOUT THE MOUNTING NUT BY APPLYING 100% SILICONE BENEATH THE FLANGE)
- UL LISTED
- AIR ACTUATED
- BOX MOUNTING HARDWARE AND AIR HOSE NOT INCLUDED
- REPLACEMENT AIR SWITCH FOR MT951, MT953, INSINKERATOR AND FRANKE PUSH BUTTONS