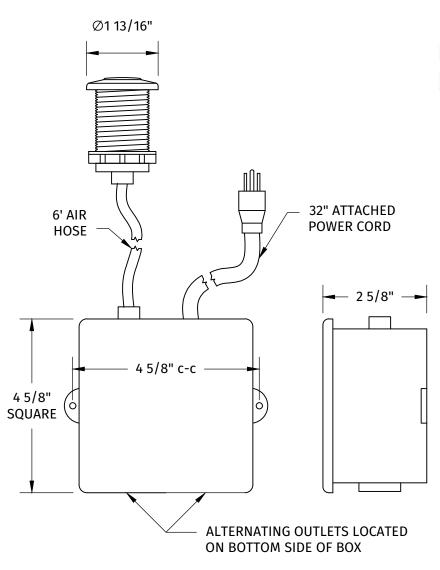

## MT953

# ROUND "CLASSIC TOUCH" WASTE DISPOSER AIR SWITCH WITH FREEDOM MOUNT

## **SPECIFICATION SHEET**

- WILL FIT UP TO 1 1/2" THICK DECK
  (FOR THICKER DECKS, THE BUTTON
  CAN BE INSTALLED WITHOUT THE
  MOUNTING NUT BY APPLYING 100%
  SILICONE BENEATH THE FLANGE)
- UL RECOGNIZED COMPONENT
- AIR ACTUATED
- BOX MOUNTING HARDWARE NOT INCLUDED