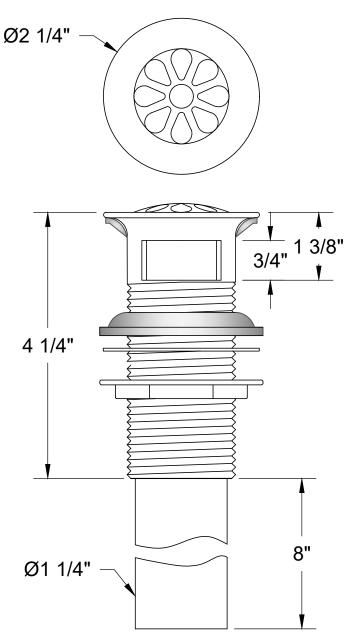

## MT749-3

# TEARDROP PATTERN LAVATORY DRAIN WITH OVERFLOW

## SPECIFICATION SHEET

- FOR USE WITH Ø1 1/2" DRAIN OPENING
- INTENDED FOR SINKS WITH OVERFLOW
- Ø1 1/4" TAILPIECE IS REMOVABLE
- ENTIRE DRAIN AND TAILPIECE ARE FINISHED FOR EXPOSED APPLICATIONS
- MT326TP Ø1 1/4" x 12" TAILPIECE (SOLD SEPARATELY)
- MT328SJ Ø1 1/4" x 8" SLIP JOINT EXTENSION (SOLD SEPARATELY)