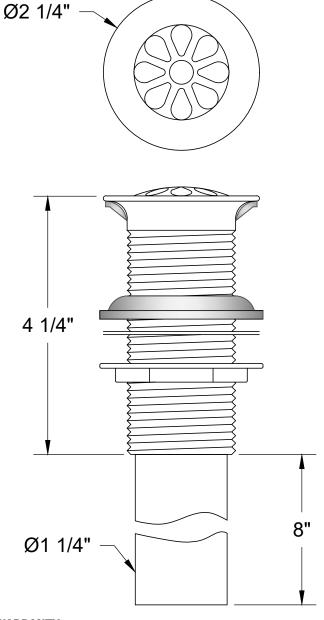

## MT749

# TEARDROP PATTERN LAVATORY DRAIN WITHOUT OVERFLOW

## SPECIFICATION SHEET

- FOR USE WITH Ø1 1/2" DRAIN OPENING
- INTENDED FOR SINKS WITHOUT OVERFLOW
- Ø1 1/4" TAILPIECE IS REMOVABLE
- ENTIRE DRAIN AND TAILPIECE ARE FINISHED FOR EXPOSED APPLICATIONS
- MT326TP Ø1 1/4" x 12" TAILPIECE (SOLD SEPARATELY)
- MT328SJ Ø1 1/4" x 8" SLIP JOINT EXTENSION (SOLD SEPARATELY)