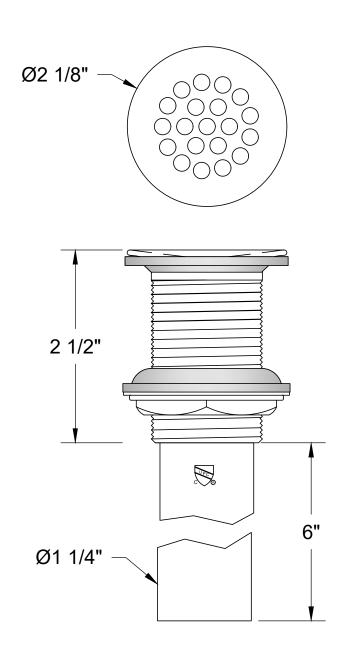

## MT740-2

# 20 HOLE BRASS LAVATORY GRID DRAIN WITH 6"TAILPIECE AND NO OVERFLOW

## **SPECIFICATION SHEET**

- FEATURES PATENTED "FAST FLOW ANGLE TOP" - ALLOWS FOR FAST DRAINING AND PREVENTS WATER FROM POOLING
- FOR USE WITH Ø1 1/2" DRAIN OPENING
- INTENDED FOR SINKS WITH NO OVERFLOW
- Ø1 1/4" TAILPIECE IS REMOVABLE
- ENTIRE DRAIN AND TAILPIECE ARE FINISHED FOR EXPOSED APPLICATIONS