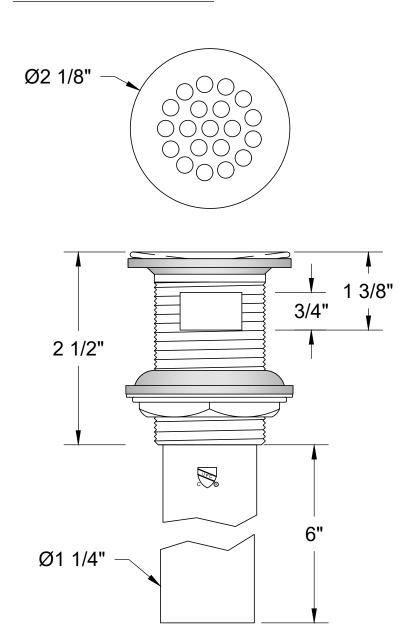

## MT730-2

# 20 HOLE BRASS LAVATORY GRID DRAIN WITH OVERFLOW AND 6" TAILPIECE

## **SPECIFICATION SHEET**

- FEATURES PATENTED "FAST FLOW ANGLE TOP" - ALLOWS FOR FAST DRAINING AND PREVENTS WATER FROM POOLING
- FOR USE WITH Ø1 1/2" DRAIN OPENING
- INTENDED FOR SINKS WITH OVERFLOW
- Ø1 1/4" TAILPIECE IS REMOVABLE
- ENTIRE DRAIN AND TAILPIECE ARE FINISHED FOR EXPOSED APPLICATIONS